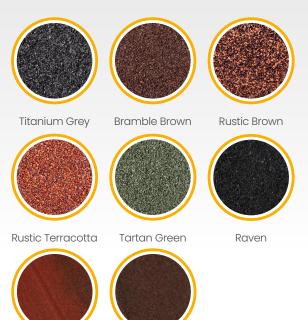

ED TO GIVE AN AUTHENTIC SHINGLE EFFECT**

#### **ADVANTAGES**

- British made
- Designed to give a traditional shingle appearance
- Lightweight
- Low pitch
- Good vandal resistance
- Quick installation
- Cost effective
- Virtually maintenance free
- Extensive range of accessories and flashings available
- Fully dry-fixed
- 50-year warranty
- Full technical support available
- Hidden fixing

#### **TECHNICAL DATA**

- Min. pitch: 15°
- Max. pitch: 90°
- Overall width: 1340mm
- Cover width: 1245mm
- Side lap: 95mm
- Step: 20mm
- Batten gauge (0.40mm): 258mm
- Roof cover per tile panel: 0.308m²
- Tile panels per m<sup>2</sup>: 3.1 No per m<sup>2</sup>
- Steel base: 0.40mm
- Weight as laid per m<sup>2</sup>: Under 7kg
- Fire resistance: BS EN13501-5:2016 Broof (t4)

### **COLOURS AVAILABLE**



Smoked Oak











Rustic Red