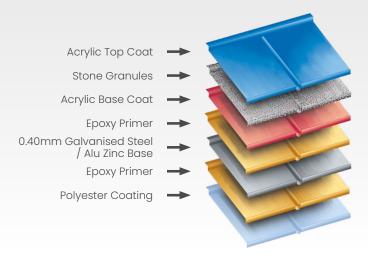

#### **TECHNICAL DATA**

- Min. pitch: 15°
- Max. pitch: 90°
- Overall width: 1340mm
- Cover width: 1245mm
- Side lap: 95mm
- Step: 20mm
- Batten gauge (0.40mm): 258mm
- Roof cover per tile panel: 0.308m²
- Tile panels per m<sup>2</sup>: 3.1 No per m<sup>2</sup>
- Steel base: 0.40mm
- Weight as laid per m<sup>2</sup>: Under 7kg
- Fire resistance: BS EN13501-5:2016 Broof (t4)