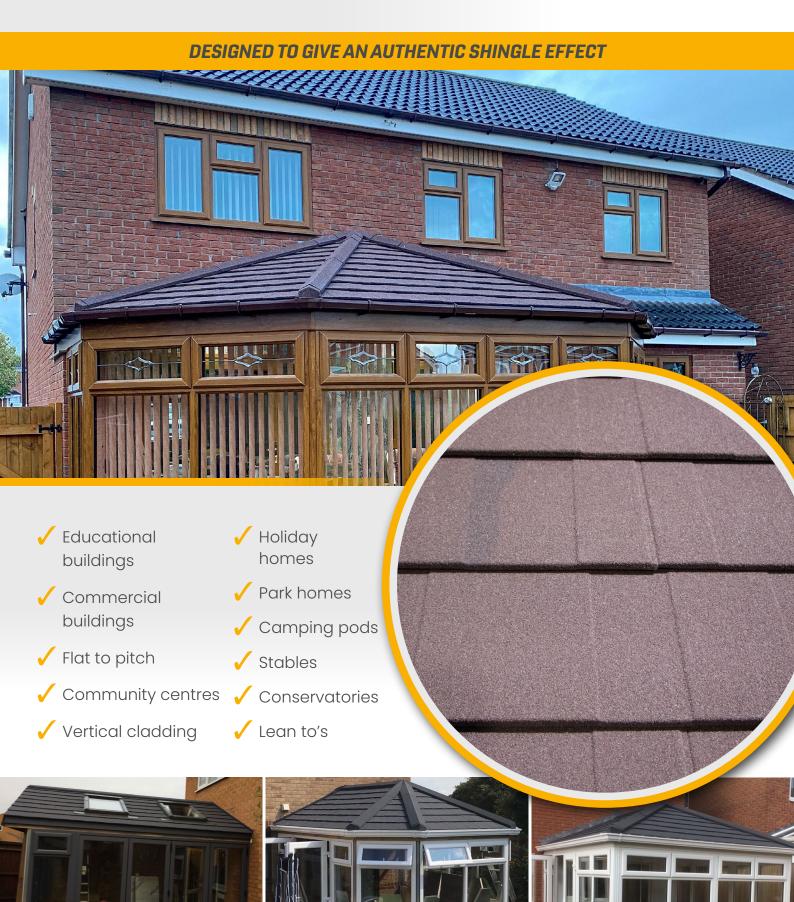

# shingle





## shingle

### **DESIGNED TO GIVE AN AUTHENTIC SHINGLE EFFECT**

#### **ADVANTAGES**

- British made
- Designed to give a traditional shingle appearance
- Lightweight
- Low pitch
- Good vandal resistance
- Quick installation
- Cost effective
- Virtually maintenance free
- Extensive range of accessories and flashings available
- Fully dry-fixed
- 50-year warranty
- Full technical support available
- Hidden fixing

#### **TECHNICAL DATA**

- Min. pitch: 15°
- Max. pitch: 90°
- Overall width: 1340mm
- Cover width: 1245mm
- Side lap: 95mm
- Step: 20mm
- Batten gauge (0.40mm): 258mm
- Roof cover per tile panel: 0.308m²
- Tile panels per m<sup>2</sup>: 3.1 No per m<sup>2</sup>
- Steel base: 0.40mm
- Weight as laid per m<sup>2</sup>: Under 7kg
- Fire resistance: BS EN13501-5:2016 Broof (t4)